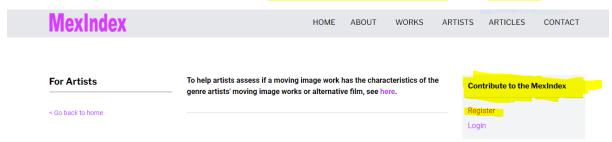

## To register as an artist,

go to the Home page of the MexIndex website and select For artists

2 On the For artists page, under Contribute to the MexIndex, click Register.

This will bring you to a form to be filled out *once only*. See next page for details.