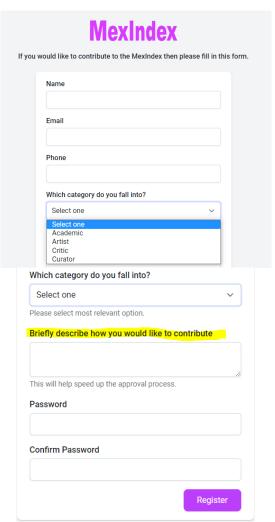

## **Instructions for Artists**

- On the form, you must fill in your name and email address. You may also add a phone number if you wish.
- 2 From the Which category do you fall into? dropdown list, select the category Artist.
- 3 Under Briefly describe how you would like to contribute, write 'As an artist'.
- 4 Enter and confirm your password.