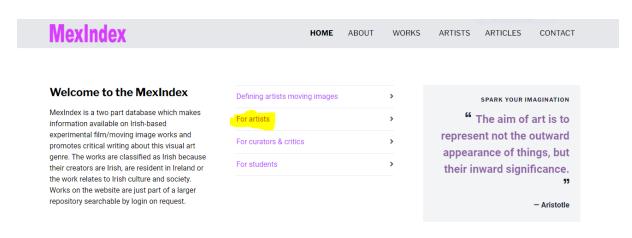

## To register as an artist,

go to the Home page of the MexIndex website and select For artists

2 On the For artists page, under Contribute to the MexIndex, click Register.

This will bring you to a form to be filled out *once only*. See next page for details.